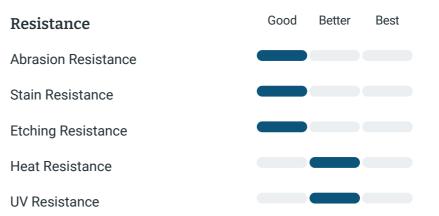

### Cleaning & Maintentance

Needs to be sealed regularly. Clean with non abrasive cloth or sponge with mild soap and warm water. A natural stone cleaner with protectant is recommended. Do not cut directly on the countertops and use trivets for hot pans.